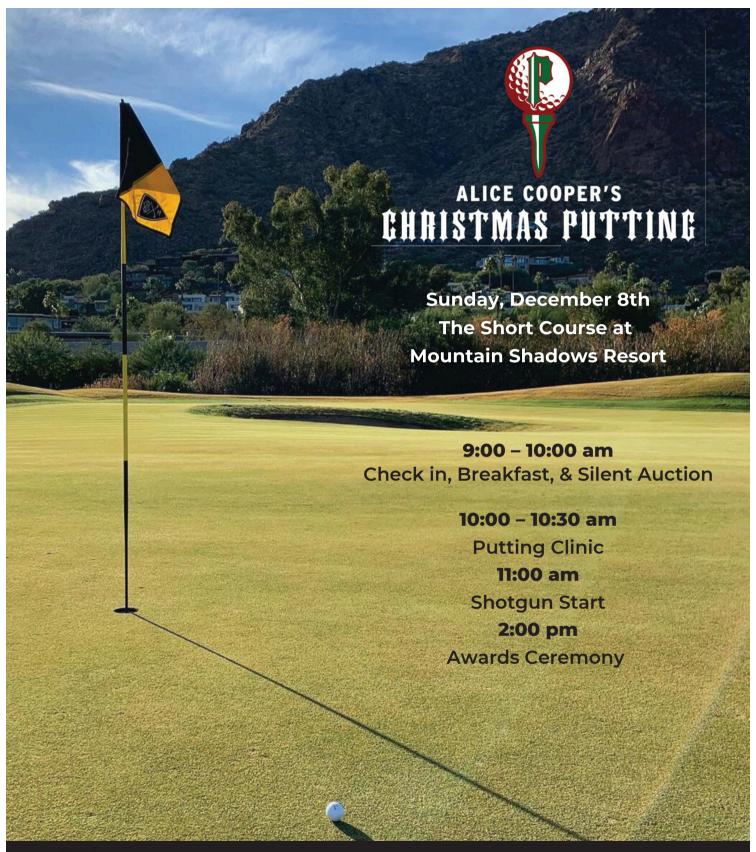

The 3rd Annual
Alice Cooper's Christmas Putting
is about to be Unwrapped!

For the third year, Solid Rock presents a golf tournament like no other, *Christmas Putting*, held the day after our Christmas Pudding event on the renowned executive Short Course at the beautiful Mountain Shadows Resort in Scottsdale (12/8/24).

#### The Golf

The tournament will be a best-ball scramble with a shotgun start starting at 11AM. Breakfast will be served starting at 10AM and players are welcome to come early, roll a few practice putts and pretend they are actually warming up. Players will be in groups of four with one celebrity joining each foursome. After the golf, a late lunch will be served and the bragging will begin. There will be an array of fun prizes going to a variety of golfing over (and under) achievers.

## Golf Foursomes \$3k Single Entries \$750

Includes:

- Breakfast
- Silent Auction
- Putting Clinic
- Swag bag
- Lunch
- Awards Ceremony